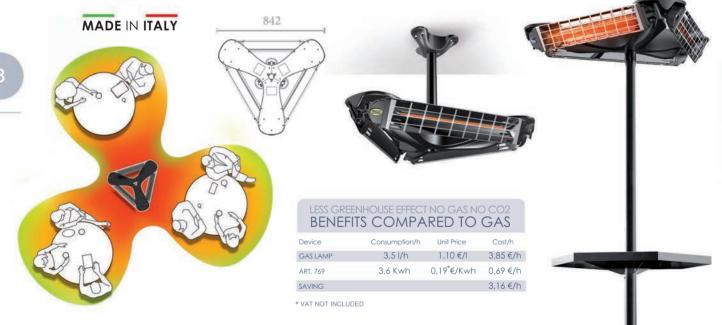

## WARM IS ALL AROUND

Girosole is made of three 1200W Fiore units fixed to an elegant and strong support. It is extremely easy to be installed by using a connection without loosing the same IP65 protection.

The impact resistance is guaranteed by a robust grille and by a silicone support system (IK07) which protects the lamp from blows and vibrations. The three lamps can be switched on and off independently. The soft rubber buffers prevent scratches being made to the furniture or to the wall when moving it. The installation is recommended for bars, restaurants and smoking corners.

| TECHNICAL FEATURES                                                                                                            | 769T                                                                                                   | 769NS                                                                                               | 769N                                                                                                  |
|-------------------------------------------------------------------------------------------------------------------------------|--------------------------------------------------------------------------------------------------------|-----------------------------------------------------------------------------------------------------|-------------------------------------------------------------------------------------------------------|
| Size (mm)<br>Weight<br>Power Supply<br>Power<br>IP rate<br>Insulating Class<br>Lamp life<br>Infrared lamps<br>Switch<br>Table | 84,2X94X214<br>21 KG<br>220-240V / 380-400V<br>3X1200W<br>IP65<br>I<br>5000 hr<br>quartz<br>yes<br>yes | 84,2X94X52<br>6 KG<br>220-240V / 380-400V<br>3X1200W<br>IP65<br>I<br>5000 hr<br>quartz<br>yes<br>no | 84,2X94X214<br>18 KG<br>220-240V / 380-400V<br>3X1200W<br>IP65<br>I<br>5000 hr<br>quartz<br>yes<br>no |
| SPARE LAMP                                                                                                                    | 002450                                                                                                 | 002450                                                                                              | 002450                                                                                                |