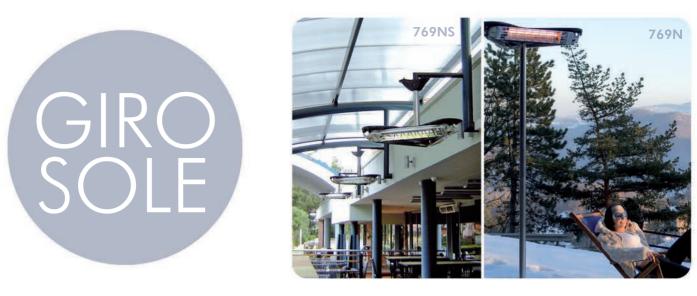

## WARM IS ALL AROUND

Girosole is made of three 1200W Fiore units fixed to an elegant and strong support. It is extremely easy to be installed by using a connection without loosing the same IP65 protection.

The impact resistance is guaranteed by a robust grille and by a silicone support system (IK07) which protects the lamp from blows and vibrations. The three lamps can be switched on and off independently. The soft rubber buffers prevent scratches being made to the furniture or to the wall when moving it. The installation is recommended for bars, restaurants and smoking corners.