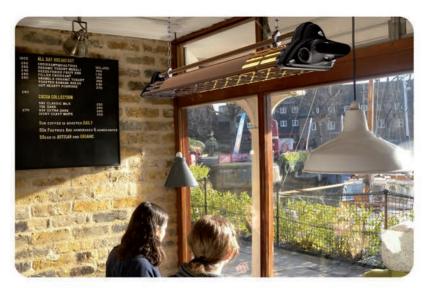

## EFFICIENT, FAST AND CLEAN HEATING

Fiore is an IR-A heater. As the complete MO-EL short wave heaters range (Petalo, Sharklite, Lucciola and Hathor), it is characterized by high efficiency and immediate warmth. Our IR-A products start warming up as soon as you turn them on. They absorb electricity and convert it in heat. The efficiency is granted by avoiding glass barriers which would decrease the power of the heating rays. The aluminum reflecting element focuses the luminous emission forward, so that the heat can be concentrated where needed, while the rear surface remains cold.

Made in aluminum and nylon (+ glass fiber) Fiore doesn't rust. Rated IP65, it is protected against dust and water and can be installed both indoor and outdoor. Air flow, wind or humidity do not affect its efficiency. The working costs are cheap if compared with other sources of heat such as propane gas. Fiore is the perfect solution both for small and large surroundings that require an immediate, silent and safe heating.