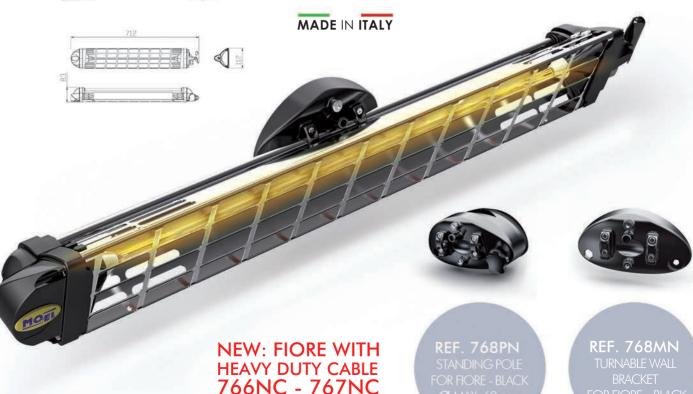

## EFFICIENT, FAST AND CLEAN HEATING

Fiore is an IR-A heater. As the complete MO-EL short wave heaters range (Petalo, Sharklite, Lucciola and Hathor), it is characterized by high efficiency and immediate warmth. Our IR-A products start warming up as soon as you turn them on. They absorb electricity and convert it in heat. The efficiency is granted by avoiding glass barriers which would decrease the power of the heating rays. The aluminum reflecting element focuses the luminous emission forward, so that the heat can be concentrated where needed, while the rear surface remains cold.

Made in aluminum and nylon (+ glass fiber) Fiore doesn't rust. Rated IP65, it is protected against dust and water and can be installed both indoor and outdoor. Air flow, wind or humidity do not affect its efficiency. The working costs are cheap if compared with other sources of heat such as propane gas. Fiore is the perfect solution both for small and large surroundings that require an immediate, silent and safe heating.